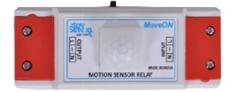

## **MoveON - MOTION SENSOR RELAY**

**SAVE ENERGY** 

**MoveON** is all set to reduce our Electricity bills. It works on PIR sensor to detect motion of Humans or objects and trigger relay. It works on Infra Red rays detection principle. Designed for versatile application with reliable quality and long term use at **LOWEST** price in market.

## TECHNICAL DETAILS

Operating voltage: 230 VAC, 50 Hz

Load power: 1000 watts

OFF delay: 30 to 400 seconds
Detection range: 110 degrees
Sensitivity distance: 5 to 7 meters

Weight: 50 grams

ONLINE SHOPPING

khareedi.servexl.in