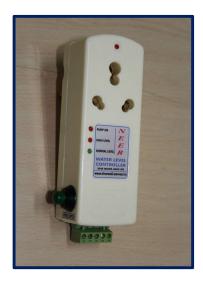

# "<u>NEER</u>" – AUTOMATIC WATER LEVEL CONTROLLER SAVE WATER, SAVE LIFE

**NEER** works on Conductivity principle. Designed for versatile application with reliable quality and long term use at **LOWEST** price in market.

## TECHNICAL DETAILS

Operating voltage: 230VAC, 50 Hz
 Power Consumption: < 1VA</li>
 Sensor Input: Isolated 0V(GND)
 Output Relay: 16A @ 230 VAC

• Plug: Suitable for both 6A and 16A plug

- Automatic Pump Switch Off Even In Bypass Mode
- Sleek Design
- Sump Low Level Dry Run Protection At Cheapest Cost