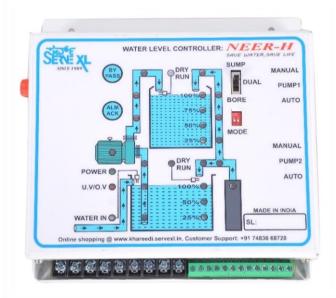

# NEER-H - AUTOMATIC WATER LEVEL CONTROLLER SAVE WATER, SAVE LIFE

**NEER-H** works on Conductivity Principle. Rugged design, corrosion free sensors with reliable quality and long-term use at **Economical** price in market.

## TECHNICAL DETAILS

Operating voltage: 230VAC, 50 Hz
Relay rating: 16A @ 230 VAC (2 nos)

Under/Over voltage protection: 230 VAC ± 20%
Dry run protection: Sump low level, Pump dry run

• Dimensions: 180(W) X 190(H) X 55 (D) mm

- Control 2 pumps + 2 tanks
- Automatic Pump Switch Off Even In Bypass Mode
- Rugged Design
- Alarm for Sump water inlet START