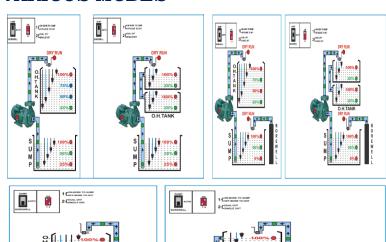

# NEER-H - AUTOMATIC WATER LEVEL CONTROLLER SAVE WATER, SAVE LIFE

**NEER-H** works on Conductivity Principle. Rugged design, corrosion free sensors with reliable quality and long-term use at **Economical** price in market.

## TECHNICAL DETAILS

Operating voltage: 230VAC, 50 Hz
Relay rating: 16A @ 230 VAC (2 nos)

Under/Over voltage protection: 230 VAC ± 20%
Dry run protection: Sump low level, Pump dry run

• Dimensions: 180(W) X 190(H) X 55 (D) mm

- Control 2 pumps + 2 tanks
- Automatic Pump Switch Off Even In Bypass Mode
- Rugged Design
- Alarm for Sump water inlet START



## **VARIOUS MODES**



## **ADVANTAGES**

- Multiple modes selection through Dip Switch
- Hassle free Installation
- Shock proof
- Corrosion free sensor design
- Long Life

### ACCESSORIES AT EXTRA COST

- Cable from controller to tank and sump
- Wiring and Installation on site
- 2 years additional warranty

ONLINE SHOPPING khareedi.servexl.in

#30, 4th Cross, Shanthivana, Sahakara Nagara Post, Bengaluru-560092 Customer support: 7483668720, E-mail: <a href="mailto:sales1@servexl.in">sales1@servexl.in</a>; Website: <a href="mailto:www.servexl.in">www.servexl.in</a>; Website: