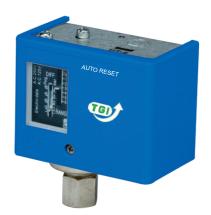

#### **FEATURES**

- · Compact & Economical
- · Field adjustable set point
- · Scale provided
- Auto Reset

**COMMERCIAL PRESSURE SWITCH, TGI43-1** 