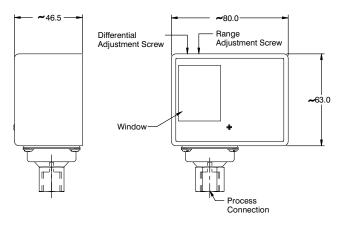

## **Dimensional drawing**

#### NOTES

- Drawing not to scale. All dimensions are in mm.
- Other connections are available through adaptors.
- 3. The cover color shall be Blue or White depending upon availability.

Ordering Example: TGI43-1-10